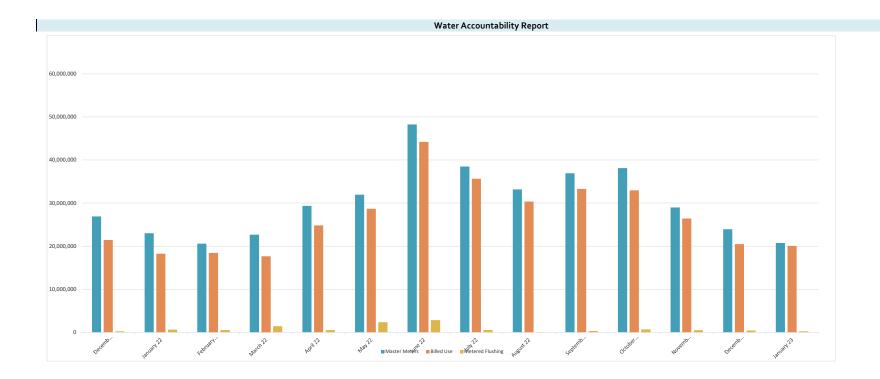

- 5. Review Operations Report and authorize District maintenance and termination of delinquent accounts. The President recognized Mr. Jenkins, who reviewed the Operations Report for January 2023, a copy of which is attached as *Exhibit D*. He reported a 98% accountability for the period December 30, 2022 through January 27, 2023.
- Mr. Jenkins reviewed the Executive Summary, the Major Maintenance Summary for January, and the delinquencies. He reported that 118 letters were mailed, 76 delinquent tags were hung, and 14 accounts were disconnected for non-payment.
- Mr. Jenkins provided an update on the smart meter installations for commercial accounts. He stated that 27 2-inch meters were installed and 15 1.5-inch meters were installed.
- Mr. Jenkins reported that he spoke with a resident regarding a sewer stoppage along Allegro Shores that occurred on January 28, 2023. He stated that he resident called Inframark regarding reimbursement. The Board directed Mr. Jenkins to get more information from the resident.