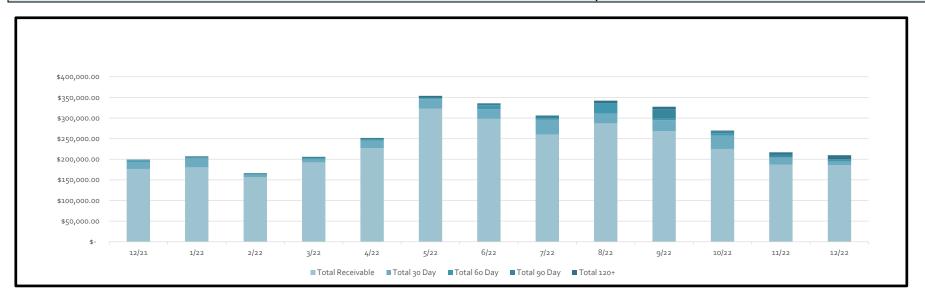

### HARRIS COUNTY M.U.D. #132 TAX ASSESSOR/COLLECTOR'S REPORT

1/31/2023

Adjustments <u>45,800.77</u> <u>572,925.67</u>

\$

56,303.52

Total Taxes Receivable \$ 596,501.46

Taxes Receivable at: 1/31/2023 \$ 65,342.02

### HISTORICAL COLLECTIONS DATA

| Year                                                                                                                                                                                                 | Collections<br>Month Of<br>1/2023 | Adjustments To<br>Collections<br>1/2023  | Total Tax<br>Collections<br>at 1/31/2023                                                                                                                                                                                                                                                                                                                                                                                                                                                                                                                                                                                                                                                                                                                                                                                                                                                                                                                                                                                                             | Total Taxes<br>Receivable<br>at 1/31/2023                                                                                                                                                                                                                                                                                               | Collection<br>Percentage                                                                                                                                                                                                                                                                                                                                                                                                                                                                                                                                                                                                            |
|------------------------------------------------------------------------------------------------------------------------------------------------------------------------------------------------------|-----------------------------------|------------------------------------------|------------------------------------------------------------------------------------------------------------------------------------------------------------------------------------------------------------------------------------------------------------------------------------------------------------------------------------------------------------------------------------------------------------------------------------------------------------------------------------------------------------------------------------------------------------------------------------------------------------------------------------------------------------------------------------------------------------------------------------------------------------------------------------------------------------------------------------------------------------------------------------------------------------------------------------------------------------------------------------------------------------------------------------------------------|-----------------------------------------------------------------------------------------------------------------------------------------------------------------------------------------------------------------------------------------------------------------------------------------------------------------------------------------|-------------------------------------------------------------------------------------------------------------------------------------------------------------------------------------------------------------------------------------------------------------------------------------------------------------------------------------------------------------------------------------------------------------------------------------------------------------------------------------------------------------------------------------------------------------------------------------------------------------------------------------|
| 2021<br>2021<br>2021<br>2021<br>2019<br>2018<br>2017<br>2016<br>20114<br>20113<br>20110<br>20008<br>20007<br>20008<br>20007<br>20005<br>20000<br>20000<br>1999<br>1999<br>1999<br>1999<br>1999<br>19 | 254,296.80<br>302.47<br>76.78     | 719.69-<br>433.60-<br>473.35-<br>103.95- | 528,554.30<br>549,276.26<br>565,813.08<br>559,858.60<br>531,398.39<br>566,485.36<br>567,751.32<br>577,150.48<br>592,701.33<br>698,937.26<br>987,519.33<br>1,454,093.59<br>1,522,906.66<br>1,474,164.14<br>1,439,191.03<br>1,280,418.91<br>1,774,756.21<br>2,007,456.15<br>1,898,821.26<br>1,765,848.46<br>1,765,848.46<br>1,765,848.46<br>1,765,848.46<br>1,765,848.46<br>1,765,848.46<br>1,765,848.46<br>1,765,848.46<br>1,765,848.46<br>1,765,848.46<br>1,765,848.46<br>1,765,848.46<br>1,765,848.46<br>1,765,848.46<br>1,765,848.46<br>1,765,848.46<br>1,765,848.46<br>1,765,848.46<br>1,765,848.46<br>1,765,848.46<br>1,765,848.46<br>1,765,848.46<br>1,765,848.46<br>1,765,848.46<br>1,765,848.46<br>1,765,848.46<br>1,765,848.46<br>1,765,848.46<br>1,765,848.46<br>1,765,848.46<br>1,765,848.46<br>1,765,848.46<br>1,765,848.46<br>1,765,848.46<br>1,351,231.35<br>1,272,691.77<br>1,190,627.58<br>1,118,809.31<br>1,064,724.10<br>1,010,235.99<br>1,084,794.90<br>1,157,367.54<br>1,084,794.90<br>1,157,367.54<br>1,158,289.16<br>970,629.19 | 44,371.37<br>4,493.16<br>1,958.17<br>2,180.16<br>1,124.16<br>793.22<br>635.05<br>491.64<br>337.11<br>328.81<br>281.88<br>566.48<br>862.60<br>812.42<br>794.53<br>619.95<br>618.59<br>688.28<br>164.64<br>786.24<br>170.52<br>176.40<br>191.10<br>199.19<br>202.86<br>211.83<br>219.32<br>223.73<br>214.91<br>212.39<br>211.68<br>199.63 | 92.255<br>99.189<br>99.655<br>99.612<br>99.789<br>99.860<br>99.888<br>99.943<br>99.945<br>99.945<br>99.9460<br>99.947<br>99.9467<br>99.957<br>99.952<br>99.9951<br>99.9959<br>99.9988<br>99.988<br>99.988<br>99.988<br>99.988<br>99.988<br>99.988<br>99.988<br>99.988<br>99.988<br>99.988<br>99.988<br>99.988<br>99.988<br>99.988<br>99.988<br>99.988<br>99.988<br>99.988<br>99.988<br>99.988<br>99.988<br>99.988<br>99.988<br>99.988<br>99.988<br>99.988<br>99.988<br>99.988<br>99.988<br>99.988<br>99.988<br>99.988<br>99.988<br>99.988<br>99.988<br>99.988<br>99.988<br>99.988<br>99.988<br>99.988<br>99.988<br>99.988<br>99.988 |
|                                                                                                                                                                                                      | (Percentage o                     | of collections same                      | period last year                                                                                                                                                                                                                                                                                                                                                                                                                                                                                                                                                                                                                                                                                                                                                                                                                                                                                                                                                                                                                                     | 94.753                                                                                                                                                                                                                                                                                                                                  | )                                                                                                                                                                                                                                                                                                                                                                                                                                                                                                                                                                                                                                   |