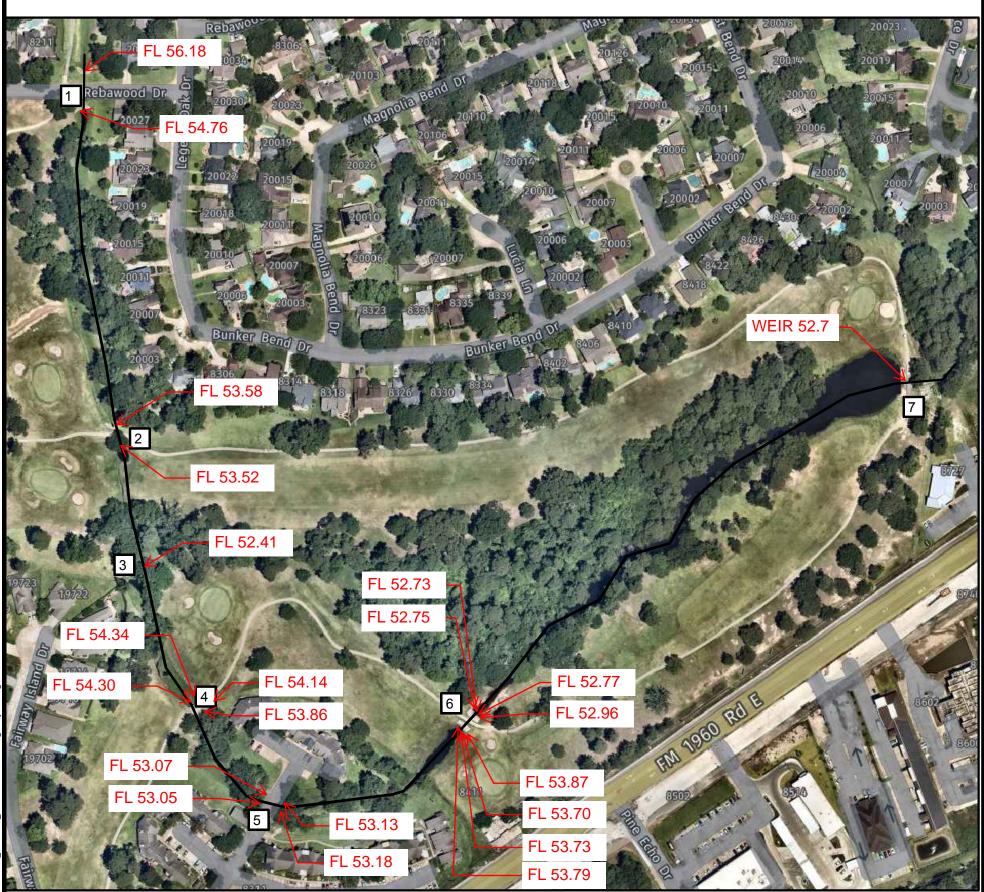

reviewed an updated exhibit of the drainage channel showing flowlines at various numbered locations, a copy of which is attached hereto as *Exhibit J*. He noted that there remains some standing water in the new culvert crossing due to higher flowlines in the downstream culverts. Discussion ensued regarding the area between crossing locations 2 and 3 being regraded and the area between crossing locations 4 and 6 possibly needing regrading. Mr. Bailey stated that he will look at what can be done at crossing locations 4 and 5 and provide a recommendation at the next meeting.