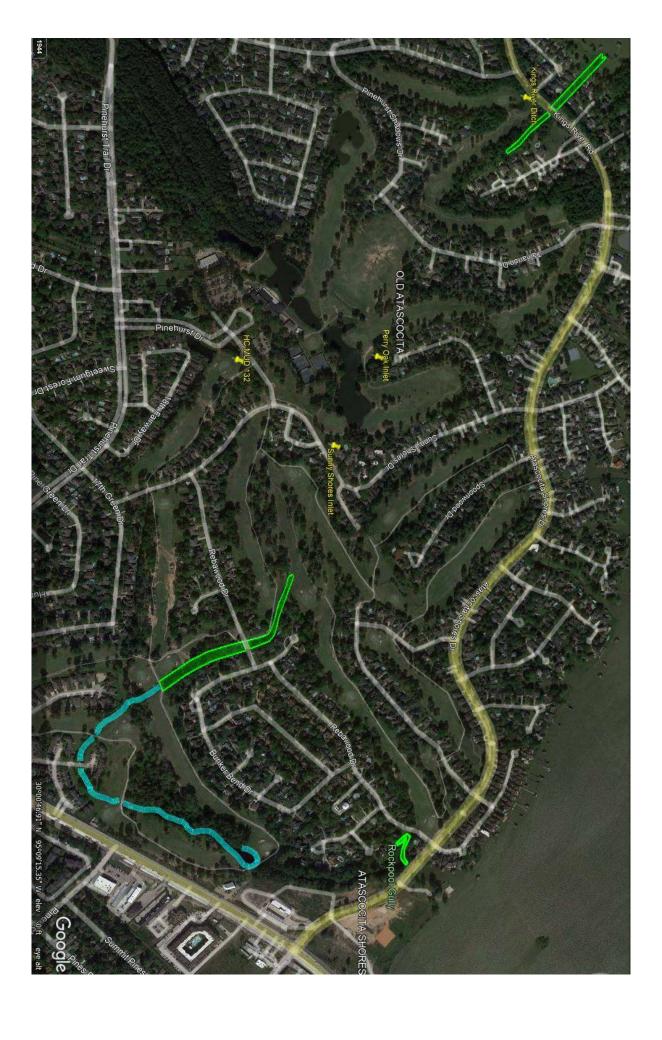

reviewed an updated exhibit of the drainage channel showing flowlines at various numbered locations, a copy of which is attached hereto as *Exhibit J*. He noted that there remains some standing water in the new culvert crossing due to higher flowlines in the downstream culverts. Discussion ensued regarding the area between crossing locations 2 and 3 being regraded and the area between crossing locations 4 and 6 possibly needing regrading. Mr. Bailey stated that he will look at what can be done at crossing locations 4 and 5 and provide a recommendation at the next meeting.