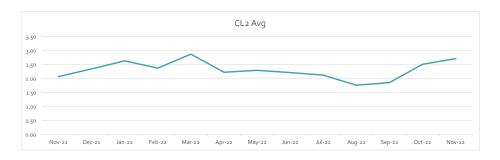

- 5. Review Operations Report and authorize District maintenance and termination of delinquent accounts. The President recognized Mr. Jenkins, who reviewed the Operations Report for January 2023, a copy of which is attached as *Exhibit D*. He reported a 98% accountability for the period December 30, 2022 through January 27, 2023.
- Mr. Jenkins reviewed the Executive Summary, the Major Maintenance Summary for January, and the delinquencies. He reported that 118 letters were mailed, 76 delinquent tags were hung, and 14 accounts were disconnected for non-payment.
- Mr. Jenkins provided an update on the smart meter installations for commercial accounts. He stated that 27 2-inch meters were installed and 15 1.5-inch meters were installed.
- Mr. Jenkins reported that he spoke with a resident regarding a sewer stoppage along Allegro Shores that occurred on January 28, 2023. He stated that he resident called Inframark regarding reimbursement. The Board directed Mr. Jenkins to get more information from the resident.