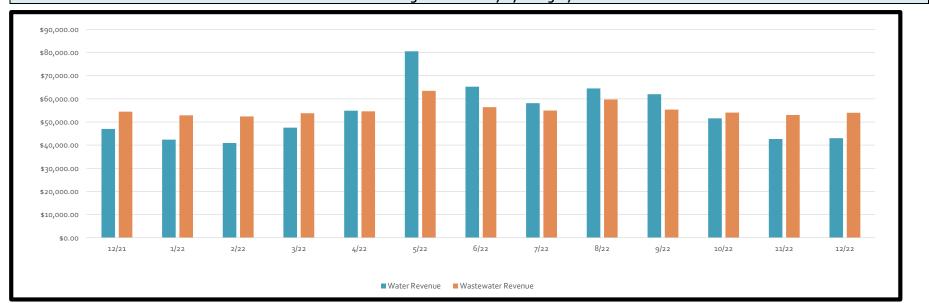

Operating Budget for Fiscal Year Ending 5/31/2023 Comparison as of 02/16/2023 Recap of Revenues and Expenditures

January 2023

February 16, 2023 report

|   |                           | Ja           | nuary 2023  |                   |                  |                | 8 months       |           |
|---|---------------------------|--------------|-------------|-------------------|------------------|----------------|----------------|-----------|
|   |                           | Cur          | rent Period |                   | Annual           | Fisca          | I Year-to-Date |           |
|   | REVENUES                  | Actual       | Budget      | Variance          | Budget           | Actual         | Budget         | Variance  |
|   |                           |              |             |                   |                  |                |                |           |
|   | Operating Revenue         | 407,143.77   | 570,500     | (163,356)         | 4,957,300        | 3,537,944.08   | 3,314,000      | 223,944   |
|   | Water Revenue             | 70,336.17    | 50,000      | 20,336            | 660,000          | 466,035.32     | 465,000        | 1,035     |
|   | Sewer Revenue             | 51,330.46    | 55,000      | (3,670)           | 660,000          | 440,638.76     | 440,000        | 639       |
|   | Surface Water Conversion  | 78,566.45    | 74,000      | 4,566             | 1,051,300        | 918,009.43     | 782,000        | 136,009   |
|   | Shared LS(#1)             | 2,501.69     | 6,500       | (3,998)           | 78,000           | 65,998.94      | 52,000         | 13,999    |
|   | Penalty & Interest        | 4,409.00     | 6,000       | (1,591)           | 72,000           | 46,548.22      | 48,000         | (1,452)   |
|   | Maintenance Taxes         | 200,000.00   | 220,000     | (20,000)          | 520,000          | 275,000.00     | 280,000        | (5,000)   |
|   | Strategic Partnership Rev | 0.00         | 159,000     | (159,000)         | 1,916,000        | 1,325,713.41   | 1,247,000      | 78,713    |
|   | Miscellaneous             | 0.00         | 0           | 0                 | 0                | 0.00           | 0              | 0         |
|   | Non-Operating Revenue     | 51,051.42    | 3,000       | 48,051            | 156,000          | 157,598.71     | 84,000         | 73,599    |
|   | Taps & Inspections        | 2,630.04     | 2,500       | 130               | 150,000          | 20,433.47      | 80,000         | (59,567)  |
|   | Interest Income           | 48,421.38    | 500         | 47,921            | 6,000            | 137,165.24     | 4,000          | 133,165   |
|   | Miscellaneous             | 0.00         | 0           | 0                 | 0                | 0.00           | 0              | 0         |
|   | TOTAL REVENUES            | 458,195.19   | 573,500     | (115,305)         | 5,113,300        | 3,695,542.79   | 3,398,000      | 297,543   |
|   |                           | Cur          | rent Period |                   | Appual T         | Fices          | I Voor to Date |           |
|   | EXPENDITURES              | Actual       |             | Variance          | Annual           |                | l Year-to-Date |           |
|   | LAFENDITORLS              | Actual       | Budget      | variance          | Budget           | Actual         | Budget         | Variance  |
|   | Operating                 | 148,226.17   | 280,730     | 132,504           | 3,551,667        | 2,577,676.28   | 2,418,847      | (158,829) |
|   | District Management       | 4,568.47     | 4,260       | (308)             | 69,147           | 59,162.97      | 63,387         | 4,224     |
|   | District Consultants      | 32,695.34    | 27,000      | (5,695)           | 350,000          | 327,540.01     | 242,000        | (85,540)  |
|   | District Operations       | 110,962.36   | 249,470     | 138,508           | 3,132,520        | 2,190,973.30   | 2,113,460      | (77,513)  |
| • | Non-Operating             | 404,745.58   | 279,000     | (125,746)         | 3,099,500        | 1,264,494.70   | 1,963,500      | 699,005   |
|   | TOTAL EXPENDITURES        | 552,971.75   | 559,730     | 6,758             | 6,651,167        | 3,842,170.98   | 4,382,347      | 540,176   |
|   | SURPLUS OR (DEFICIT)      | (94,776.56)  | 13,770      | (108,547)         | (1,537,867)      | (146,628.19)   | (984,347)      | 837,719   |
|   | Net Operating Income      | 258,917.60   | 289,770     | (30,852)          | 1,405,633        | 960,267.80     | 895,153        | 65,115    |
|   | Net Non-Operating Income  | (353,694.16) | (276,000)   |                   | (2,943,500)      | (1,106,895.99) | (1,879,500)    | 772,604   |
|   |                           |              | 0           | indicates an unfa | vorable variance |                |                |           |
|   | Beginning Balance         | 8,492,180.57 |             |                   |                  | 8,550,737.56   |                |           |
| • | Net Surplus or (Deficit)  | (94,776.56)  |             |                   |                  |                |                |           |
|   |                           |              |             |                   |                  | (146,628.19)   |                |           |
|   | Deposits Received         | 1,425.00     |             |                   |                  | 25,825.00      |                |           |
|   | Deposits Refunded         | 0.00         |             |                   |                  | (15,871.00)    |                |           |
|   | Prior mo corr to wtr rev  | 0.00         |             |                   | -                | (40,248.36)    |                |           |
|   | Ending Balance            | 8,398,829.01 |             |                   |                  | 8,398,829.01   |                |           |
|   | Cook Depart Dalares       | 0.000.000    | 0.00        | 0.00              |                  |                |                |           |
|   | Cash Report Balance       | 8,398,829.01 |             |                   |                  |                |                |           |
|   | Customer Deposits         | 213,137.84   |             |                   |                  |                | 0.00           | OR        |
|   | Operating Reserve         | 2,000,000.00 |             |                   |                  |                | 8,398,829.01   | OP .      |
|   | Capital Projects Reserve  | 4,000,000.00 |             |                   |                  |                | 8,398,829.01   |           |
|   | Debt Service Reserve      | 0.00         |             |                   |                  |                |                |           |
|   | Net Funds Available       | 2,185,691.17 |             |                   |                  |                |                |           |
|   |                           |              |             |                   |                  |                |                |           |